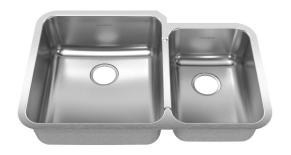

#### STAINLESS STEEL KITCHEN SINK 32 7/8"

### ■ Undermount Series

- · 20 Gauge Stainless Steel
- 18-8 Chrome Nickel content
- · Large bowl/small bowl combination sink
- · Installation hardware, template and instructions included
- · Waste fittings not included, must be ordered separately
- 24" x 36" cabinet required

#### **Nominal Dimensions:**

32 7/8" x 21 1/2" x 8"