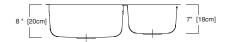

# **Large Bowl Size:**

18" wide 19 3/4" front to back 8" deep

# **Small Bowl Size:**

12" wide 17" front to back 7" deep