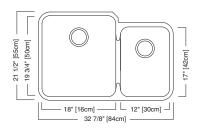

#### **Nominal Dimensions:**

32 7/8" x 21 1/2" x 8"

# **Large Bowl Size:**

18" wide 19 3/4" front to back 8" deep

# **Small Bowl Size:**

12" wide 17" front to back 7" deep